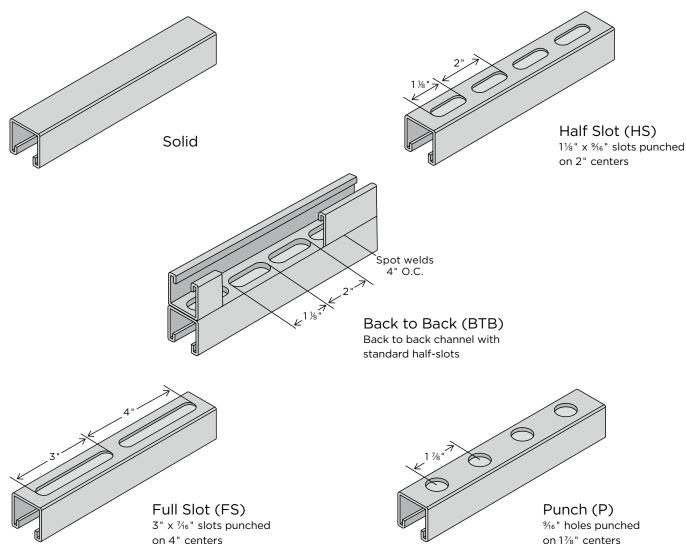

## **ZI-STRUT SPECS:**

- Available in multiple punch configurations (see back side for options)
- Made of high-quality domestic steel
- Pre-galvanized finish
- Sizes: 15/8" x 15/8" | 15/8" x 13/16"
- Thickness: 12 gauge, 14 gauge

## **PUNCHING OPTIONS:**

Contact your local rep to order strut, accessories and conduit today.

WTE-010924