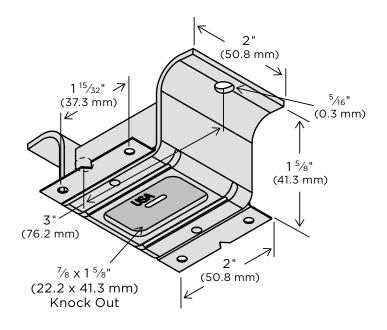

## **Concrete Insert – ZCI**

Material is 1%" (41.3 mm) wide x ¼" (6.3 mm) thick unless specified. Holes are %6" (14.3 mm) diameter, 13/6" (20.6 mm) center to edge on 1%" (47.6 mm) centers unless specified.